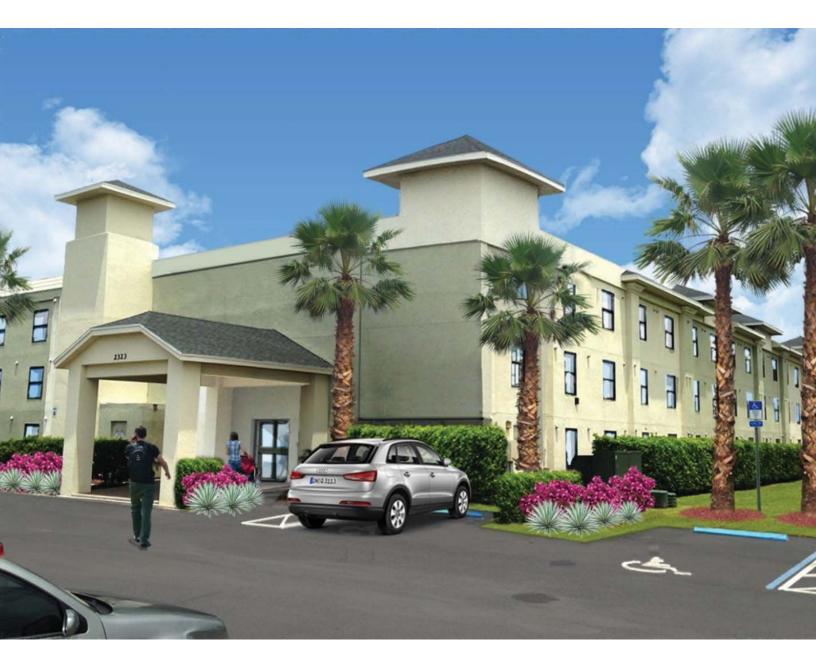

# PALM SQUARE CONDOMINIUM

PALM SQUARE is a beautiful condominium community located in Orlando, Florida, consisting in 107 Units with two bedroom/two bath, and two bedroom/two bath plus Den.

### **IDEAL LOCATION**

Across from 528 Expressway 10 Minutes from Downtown Orlando 15 Minutes from Theme Parks 5 Minutes from Orlando International Airport

### **Ideal Location**

Address: Palm Square 2323McCoy Road; Orlando, FL 32809

Across from 528 Expressway

10 Minutes from Downtown Orlando

15 Minutes from Theme Parks

5 Minutes from Orlando International Airport