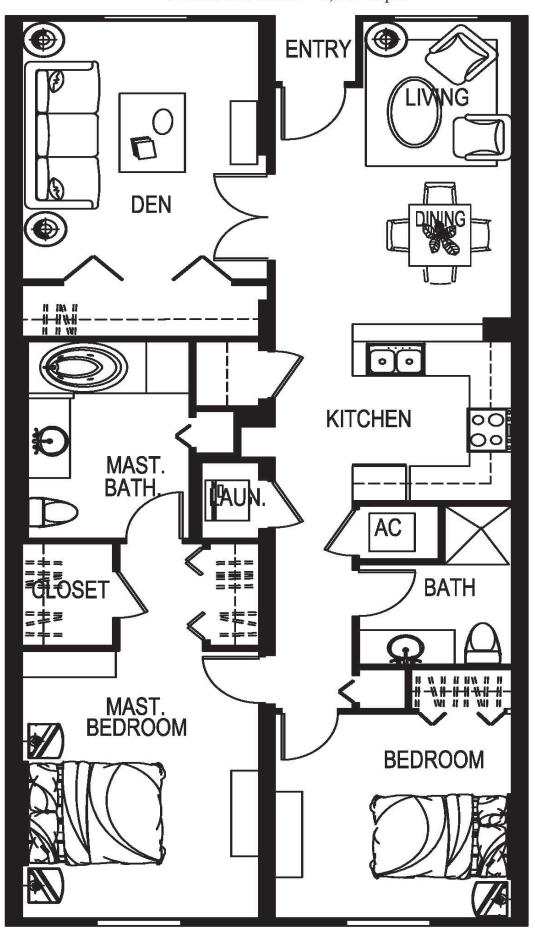

|



## AMENITIES

- Resort Style Swimming Pool
- Barbeque and Picnic Area
- Children Playground
- Security controlled access system.
- Gated Access to Building
- Clubhouse includes:
- State-of-the-art fully equipped fitness center with cardio area Professionally Decorated Party Room



# DEPOSIT STRUCTURE

| Reservation         | 10% |
|---------------------|-----|
| Contract            | 20% |
| Construction        | 20% |
| Interior partitions | 20% |
| Closing             | 30% |

# LOCATION



### **Ideal Location**

Address: Palm Square 2323McCoy Road; Orlando, FL 32809

Across from 528 Expressway

10 Minutes from Downtown Orlando

15 Minutes from Theme Parks

5 Minutes from Orlando International Airport



## **RESIDENCE** "A"

2 BEDROOMS-2 BATHS + DEN TOTAL AC AREA= 1,161 sq.ft.



## **RESIDENCE** "B"

2 BEDROOMS-2 BATHS TOTAL AC AREA= 905 sq.ft.



# RESIDENCE "C"

2 BEDROOMS-2 BATHS TOTAL AC AREA= 867 sq.ft.