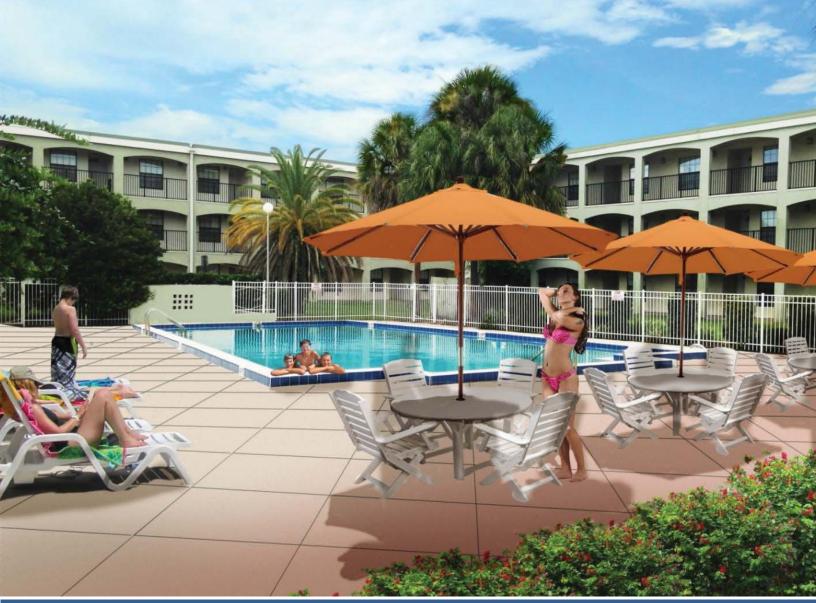

## AMENITIES

- Resort Style Swimming Pool
- Barbeque and Picnic Area
- Children Playground
- Security controlled access system.
- Gated Access to Building
- Clubhouse includes:
- State-of-the-art fully equipped fitness center with cardio area Professionally Decorated Party Room