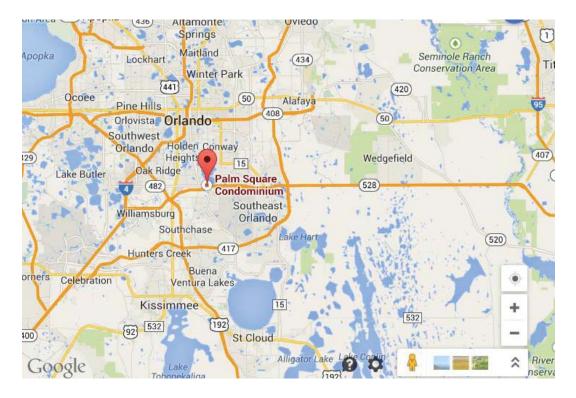

# LOCATION

### **Ideal Location**

Address: Palm Square 2323McCoy Road; Orlando, FL 32809

Across from 528 Expressway

10 Minutes from Downtown Orlando

15 Minutes from Theme Parks

5 Minutes from Orlando International Airport