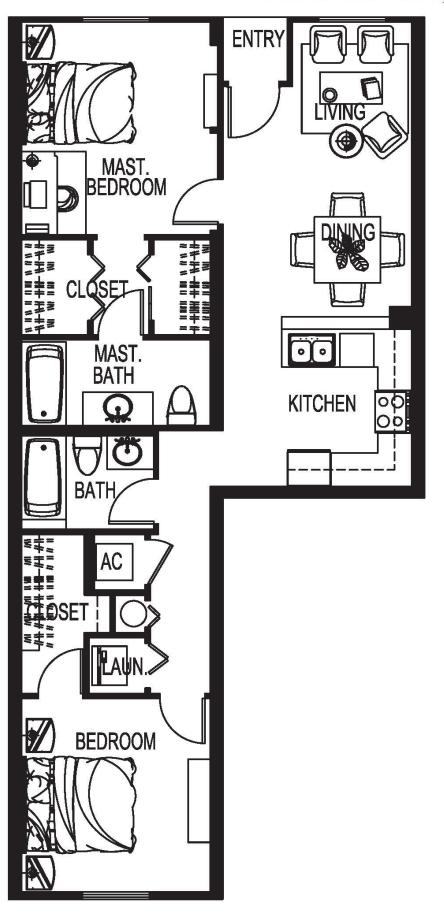

Area
- Children Playground
- Security controlled access system.
- Gated Access to Building
- Clubhouse includes:
- State-of-the-art fully equipped fitness center with cardio area Professionally Decorated Party Room



# DEPOSIT STRUCTURE

| Reservation         | 10% |
|---------------------|-----|
| Contract            | 20% |
| Construction        | 20% |
| Interior partitions | 20% |
| Closing             | 30% |

# LOCATION



### **Ideal Location**

Address: Palm Square 2323McCoy Road; Orlando, FL 32809

Across from 528 Expressway

10 Minutes from Downtown Orlando

15 Minutes from Theme Parks

5 Minutes from Orlando International Airport



## **RESIDENCE** "A"

2 BEDROOMS-2 BATHS + DEN TOTAL AC AREA= 1,161 sq.ft.



## **RESIDENCE** "B"

2 BEDROOMS-2 BATHS TOTAL AC AREA= 905 sq.ft.



# RESIDENCE "C"

2 BEDROOMS-2 BATHS TOTAL AC AREA= 867 sq.ft.