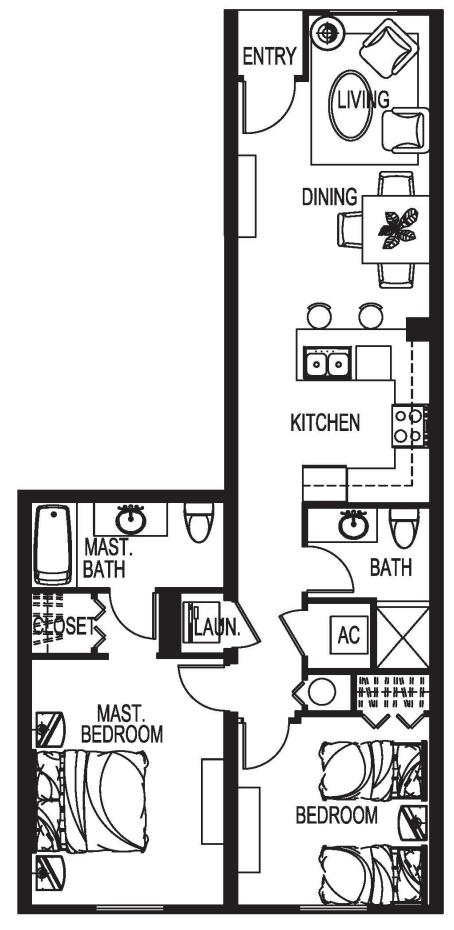

- Gated Access to Building
- Clubhouse includes:
- State-of-the-art fully equipped fitness center with cardio area Professionally Decorated Party Room



# DEPOSIT STRUCTURE

| Reservation         | 10% |
|---------------------|-----|
| Contract            | 20% |
| Construction        | 20% |
| Interior partitions | 20% |
| Closing             | 30% |

# LOCATION



### **Ideal Location**

Address: Palm Square 2323McCoy Road; Orlando, FL 32809

Across from 528 Expressway

10 Minutes from Downtown Orlando

15 Minutes from Theme Parks

5 Minutes from Orlando International Airport



## **RESIDENCE** "A"

2 BEDROOMS-2 BATHS + DEN TOTAL AC AREA= 1,161 sq.ft.



## **RESIDENCE** "B"

2 BEDROOMS-2 BATHS TOTAL AC AREA= 905 sq.ft.



# RESIDENCE "C"

2 BEDROOMS-2 BATHS TOTAL AC AREA= 867 sq.ft.