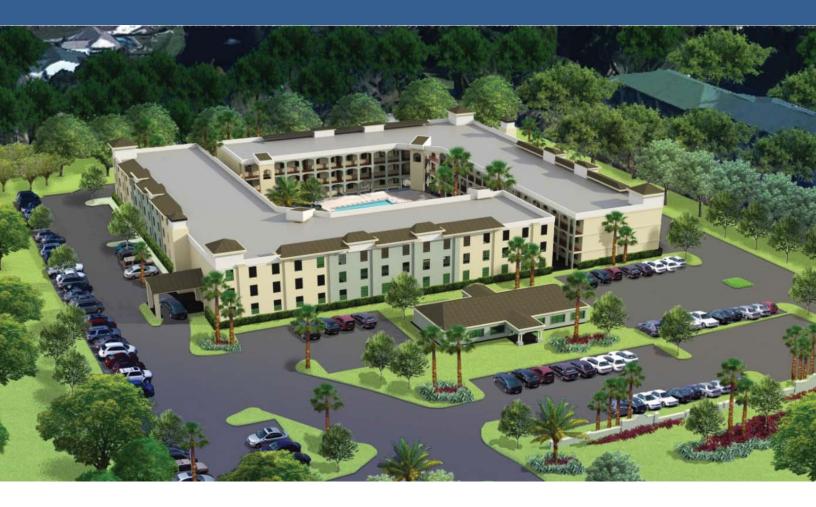

# PALM SQUARE CONDOMINIUM

PALM SQUARE is a beautiful condominium community located in Orlando, Florida, consisting in 107 Units with two bedroom/two bath, and two bedroom/two bath plus Den.

## AMENITIES

- Resort Style Swimming Pool
- Barbeque and Picnic Area
- Children Playground
- Security controlled access system.
- Gated Access to Building
- Clubhouse includes:
- State-of-the-art fully equipped fitness center with cardio area Professionally Decorated Party Room